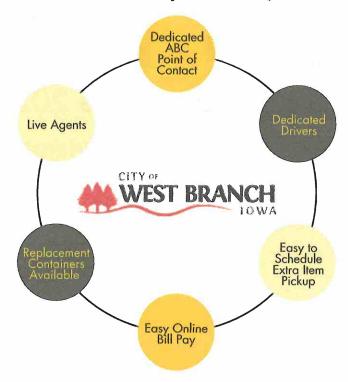

#### **STAFF REPORTS**

Brick informed the Council that the City received four quotes for solid waste and recycling services and that the information has been reviewed and compiled and will be presented at the January 21st meeting for Council to discussion.