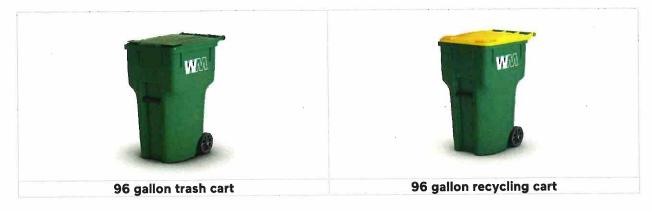

#### **STAFF REPORTS**

Brick informed the Council that the City received four quotes for solid waste and recycling services and that the information has been reviewed and compiled and will be presented at the January 21st meeting for Council to discussion.