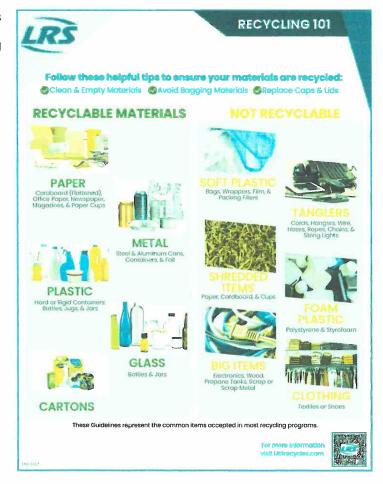

#### **STAFF REPORTS**

Brick informed the Council that the City received four quotes for solid waste and recycling services and that the information has been reviewed and compiled and will be presented at the January 21st meeting for Council to discussion.