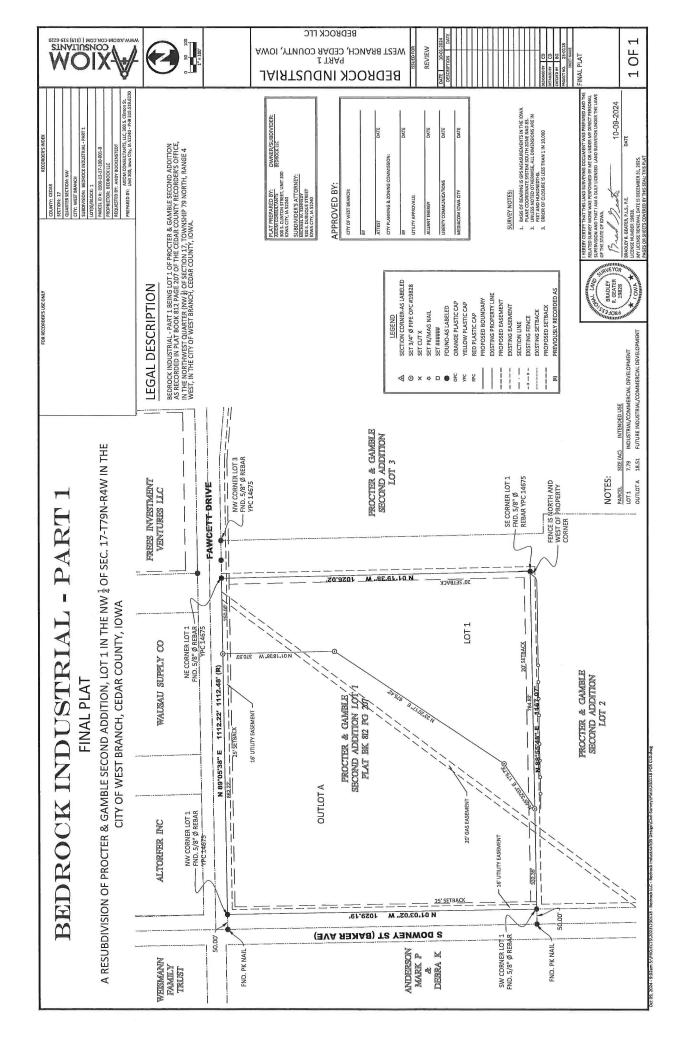

## https://zoom.us/j/5814699699

or dial in phone number 1-312-626-6799 with Meeting ID 581 469 9699.

- 1. Call to order
- 2. Pledge of Allegiance
- 3. Roll call
- 4. Welcome
- 5. Approve Agenda. /Move to action.
- 6. Approve Consent Agenda/Move to action.
  - a. Approve minutes from the November 18, 2024 City Council meeting.
  - b. Approve a Class C Retail Alcohol license for Hazelhasky LLC dba Herb & Lou's, 105 N. Downey Street, effective January 1, 2025 through December 31, 2025.
  - c. Approve the October Monthly Financial Report.
  - d. Approve Claims for December 2, 2024.
- 7. Presentations/Communications/Open Forum
  - Brian Shay presentation of proposed Site Plan for Lot 9, Parkside Hills
- 8. Public Hearing/Non-Consent Agenda
  - a. **Public Hearing** on the proposed amendment to Chapter 165 Zoning Regulations.
  - b. First Reading Ordinance 821 Amending Chapter 165 Zoning Regulations. / Move to action.
  - c. Second Reading Ordinance 820 Amending Chapter 47 Municipal Park Policies and Regulations. /Move to action.
  - d. **Resolution 2024-130** Approve the Annual Agreement in the amount of \$10,540 with the U.S. Geological Survey for the ongoing operation and maintenance of the stream flow gaging located on the Wapsinonoc Creek at College Street. / Move to action.
  - e. Resolution 2024-131 Approve the Bedrock Industrial Part 1 Final Plat. / Move to action.
  - f. **Resolution 2024-132** –Waiving the right to a formal review of an extra-territorial jurisdiction subdivision within two miles of the corporate limits of West Branch (Slach-Vikel Subdivision). / Move to action.
- 9. City Administrator Report
- 10. City Attorney Report
- 11. City Engineer Report
- 12. City Staff Reports
- 13. Comments from Mayor and Council Members
- 14. Motion to adjourn.