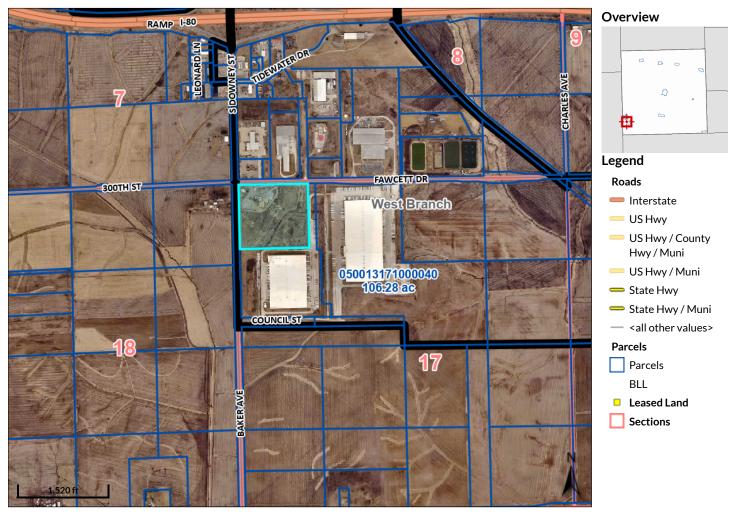

## https://zoom.us/j/5814699699

or dial in phone number 1-312-626-6799 with Meeting ID 581 469 9699.

- 1. Call to order
- 2. Pledge of Allegiance
- 3. Roll call
- 4. Welcome
- 5. Approve Agenda. /Move to action.
- 6. Approve Consent Agenda/Move to action.
  - a. Approve minutes from the November 18, 2024 City Council meeting.
  - b. Approve a Class C Retail Alcohol license for Hazelhasky LLC dba Herb & Lou's, 105 N. Downey Street, effective January 1, 2025 through December 31, 2025.
  - c. Approve the October Monthly Financial Report.
  - d. Approve Claims for December 2, 2024.
- 7. Presentations/Communications/Open Forum
  - Brian Shay presentation of proposed Site Plan for Lot 9, Parkside Hills
- 8. Public Hearing/Non-Consent Agenda
  - a. **Public Hearing** on the proposed amendment to Chapter 165 Zoning Regulations.
  - b. First Reading Ordinance 821 Amending Chapter 165 Zoning Regulations. / Move to action.
  - c. Second Reading Ordinance 820 Amending Chapter 47 Municipal Park Policies and Regulations. /Move to action.
  - d. **Resolution 2024-130** Approve the Annual Agreement in the amount of \$10,540 with the U.S. Geological Survey for the ongoing operation and maintenance of the stream flow gaging located on the Wapsinonoc Creek at College Street. / Move to action.
  - e. Resolution 2024-131 Approve the Bedrock Industrial Part 1 Final Plat. / Move to action.
  - f. **Resolution 2024-132** –Waiving the right to a formal review of an extra-territorial jurisdiction subdivision within two miles of the corporate limits of West Branch (Slach-Vikel Subdivision). / Move to action.
- 9. City Administrator Report
- 10. City Attorney Report
- 11. City Engineer Report
- 12. City Staff Reports
- 13. Comments from Mayor and Council Members
- 14. Motion to adjourn.