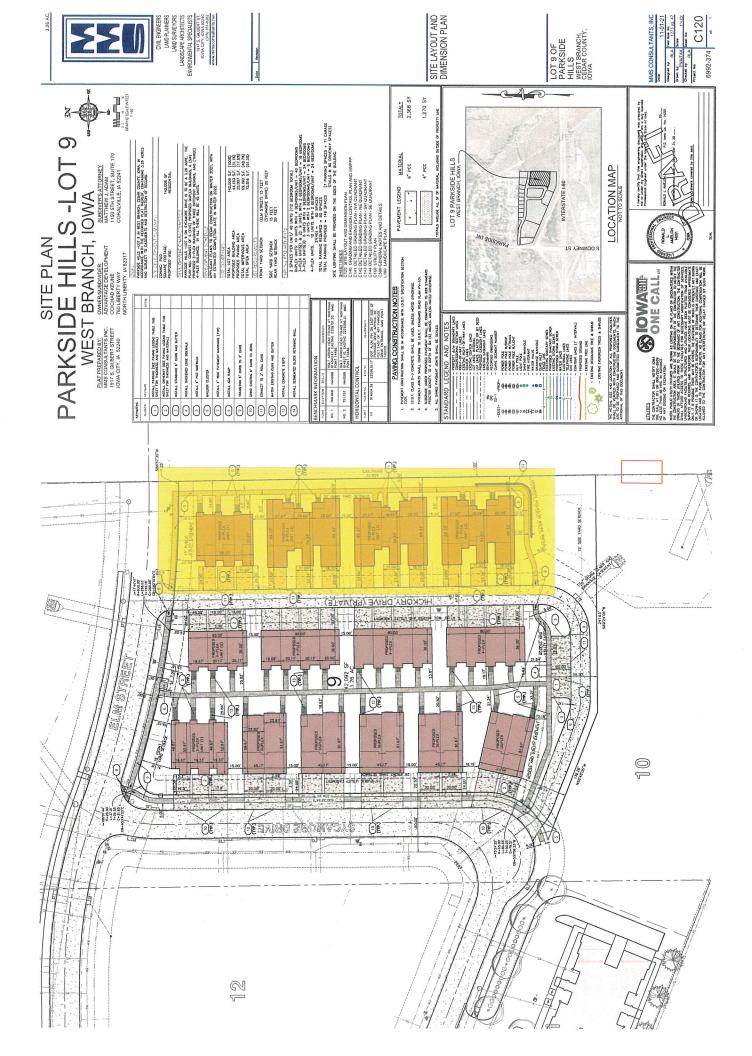

## https://zoom.us/j/5814699699

or dial in phone number 1-312-626-6799 with Meeting ID 581 469 9699.

- 1. Call to order
- 2. Pledge of Allegiance
- 3. Roll call
- 4. Welcome
- 5. Approve Agenda. /Move to action.
- 6. Approve Consent Agenda/Move to action.
  - a. Approve minutes from the November 18, 2024 City Council meeting.
  - b. Approve a Class C Retail Alcohol license for Hazelhasky LLC dba Herb & Lou's, 105 N. Downey Street, effective January 1, 2025 through December 31, 2025.
  - c. Approve the October Monthly Financial Report.
  - d. Approve Claims for December 2, 2024.
- 7. Presentations/Communications/Open Forum
  - Brian Shay presentation of proposed Site Plan for Lot 9, Parkside Hills
- 8. Public Hearing/Non-Consent Agenda
  - a. **Public Hearing** on the proposed amendment to Chapter 165 Zoning Regulations.
  - b. First Reading Ordinance 821 Amending Chapter 165 Zoning Regulations. / Move to action.
  - c. Second Reading Ordinance 820 Amending Chapter 47 Municipal Park Policies and Regulations. /Move to action.
  - d. **Resolution 2024-130** Approve the Annual Agreement in the amount of \$10,540 with the U.S. Geological Survey for the ongoing operation and maintenance of the stream flow gaging located on the Wapsinonoc Creek at College Street. / Move to action.
  - e. Resolution 2024-131 Approve the Bedrock Industrial Part 1 Final Plat. / Move to action.
  - f. **Resolution 2024-132** –Waiving the right to a formal review of an extra-territorial jurisdiction subdivision within two miles of the corporate limits of West Branch (Slach-Vikel Subdivision). / Move to action.
- 9. City Administrator Report
- 10. City Attorney Report
- 11. City Engineer Report
- 12. City Staff Reports
- 13. Comments from Mayor and Council Members
- 14. Motion to adjourn.