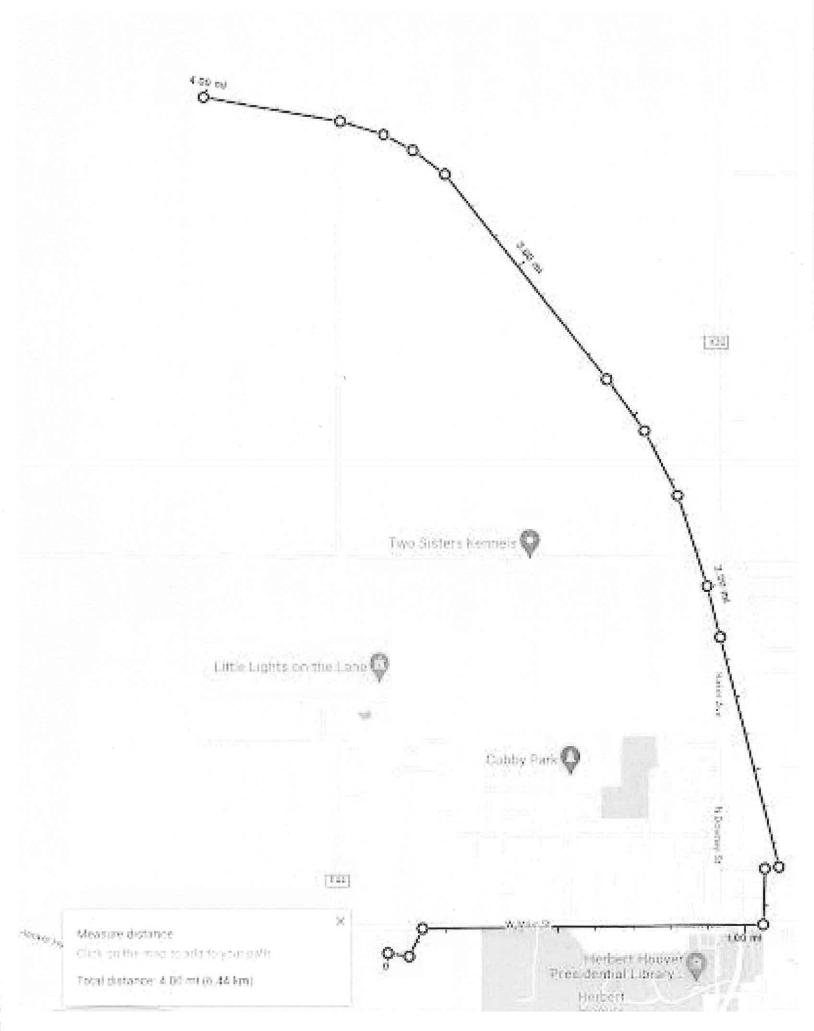

Site Plan/Race Course Map (please attach diagram): Diagrams attached.

Security Plan: Will contact West Branch Police Office.

Restoration Plan: Only restoration anticipated is trash clean-up.

Trash Management Plan: Trash at water stations along the route will be cleaned up by parent volunteers. Trash at West Branch High School will be cleaned up by parent volunteers.