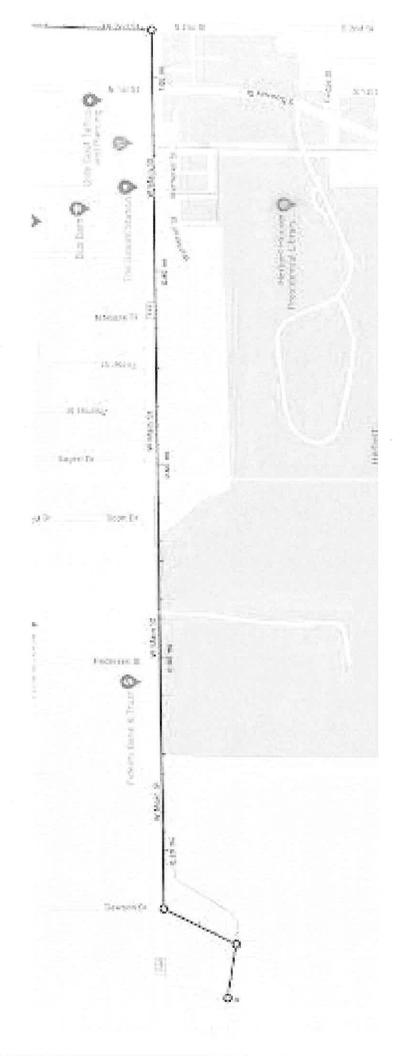

Site Plan/Race Course Map (please attach diagram): Diagrams attached.

Security Plan: Will contact West Branch Police Office.

Restoration Plan: Only restoration anticipated is trash clean-up.

Trash Management Plan: Trash at water stations along the route will be cleaned up by parent volunteers. Trash at West Branch High School will be cleaned up by parent volunteers.