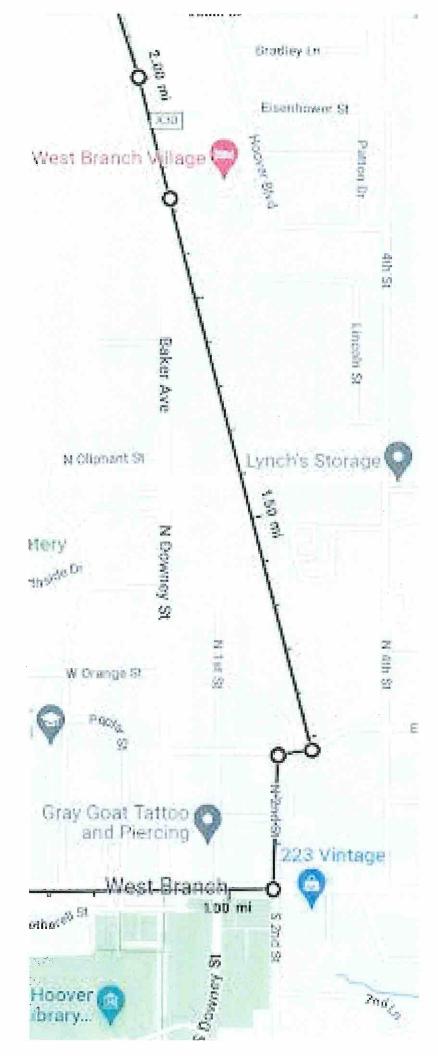

Site Plan/Race Course Map (please attach diagram): Diagrams attached.

Security Plan: Will contact West Branch Police Office.

Restoration Plan: Only restoration anticipated is trash clean-up.

Trash Management Plan: Trash at water stations along the route will be cleaned up by parent volunteers. Trash at West Branch High School will be cleaned up by parent volunteers.