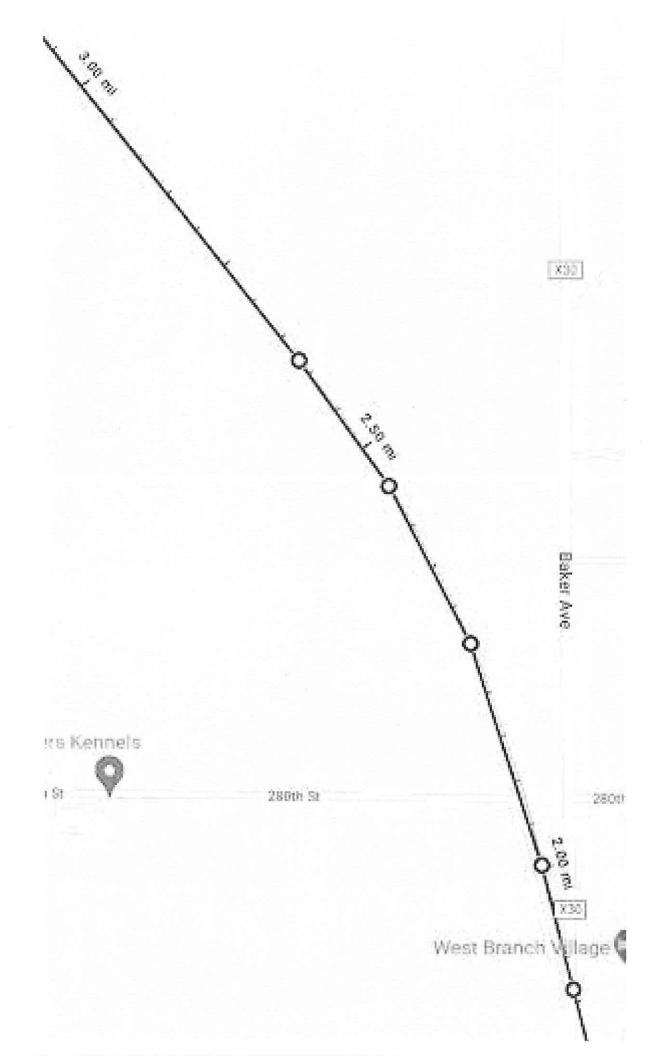

Site Plan/Race Course Map (please attach diagram): Diagrams attached.

Security Plan: Will contact West Branch Police Office.

Restoration Plan: Only restoration anticipated is trash clean-up.

Trash Management Plan: Trash at water stations along the route will be cleaned up by parent volunteers. Trash at West Branch High School will be cleaned up by parent volunteers.