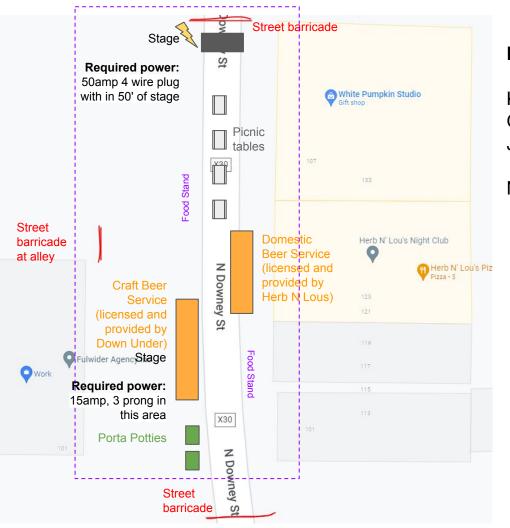

#### **Traffic Control Plan**

Kickoff to Summer Outdoor Concert June 10, 2023

Street closed in area outlined in red.

Traffic re-routed around the block as outlined in yellow.

## **Proposed Site Plan**

Kickoff to Summer **Outdoor Concert** June 10, 2023

### Needed from City Staff:

- Confirmed access to working power (50amp, 4 wire plug within 50 feet of stage. And 15 amp, 3 prong plug for DU area)
  - Picnic Tables & Trash Cans dropped near the area on Friday (volunteers will move to street area Sat)
- Street Barricades
- Possibly borrow a few tables/chairs from Town Hall
- Pop up tents if rain is forecasted