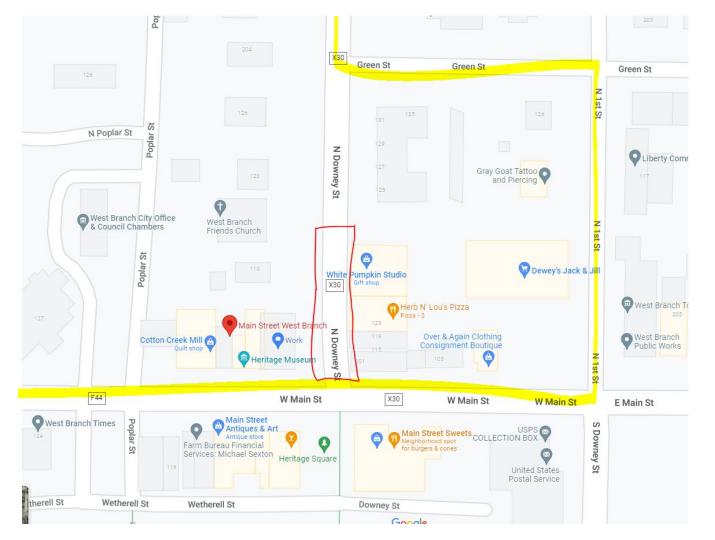

- 1) Street Closure: 100 block of N. Downey Street on Saturday, June 10, 2023 from 4:00 p.m. to midnight for a music concert.
- 2) Special Exception of Chapter 45.02(2): allow beer sales and consumption on the 100 block of North Downey Street. (see Resolution 2023-23 to follow.)

Herb & Lou's and The Down Under will be selling alcoholic beverages under a special event permit with ABD (to be approved by Council at a later date).