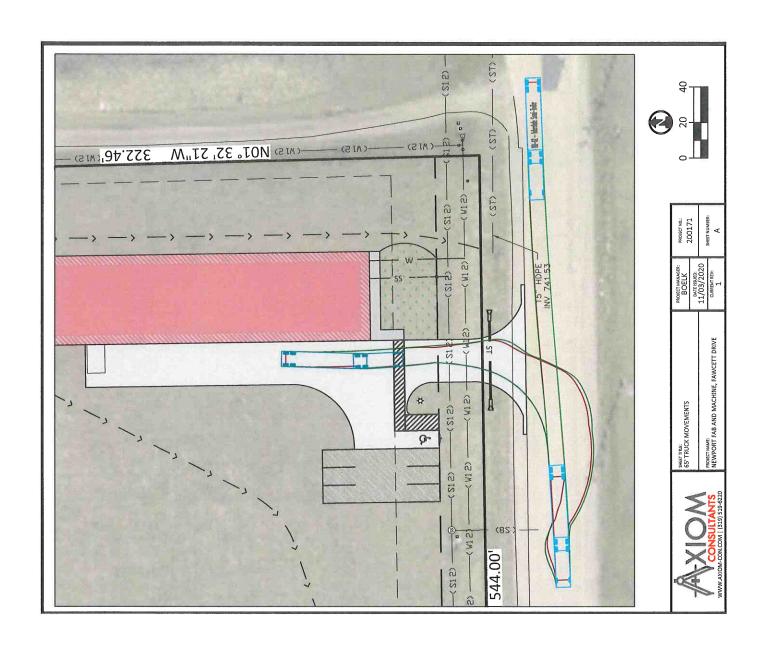

### Dave, a few items to note:

- The Client would like to apply for a variance with regards to the parking surface. Over 75% of the exterior parking is proposed to be concrete between the driveway & ADA parking. The remaining stalls we propose to be 4" of 2" road stone covered with 6" of recycled crushed & packed asphalt. That should eliminate any dust that may be produced by a couple cars coming in parking here and there. Also, the road that Croell is on is producing considerably more dust than Newport will ever create.
- The largest truck they will get is a standard sized semi with trailer. Most of the trucks are from steel distributors so they don't have a sleeper cab. On a normal day they assume they will get 1 truck, and very would we get 2 trucks a day. We have included an AutoTurn exhibit but can provide additional movements if so desired.
- We have attached additional information with regards to the building, which is going to be an Ash Grey. The roof, trim, & wainscot will be Charcoal. The windows and overhead doors will be white. We have attached some pictures of what the colors will look like as they spec'd out the same colors as Kelly Heating in Iowa City.
- We have added to the site plan the proposed location for the trash enclosure. They will have an enclosed area for the garbage and also scrap metal bins so that they aren't visible unless the gates are open. We have included some pictures of what they intend to utilize and have actually made in the past for others. They do not plan to use CMU walls but more of an all metal surround that's similar to the gates shown. If you need an actual detail shown on the site plan please let me know.
- We have also attached an additional drawing of the proposed landscaping plan from the Client, and again can put that into a more defined landscaping plan if so desired.