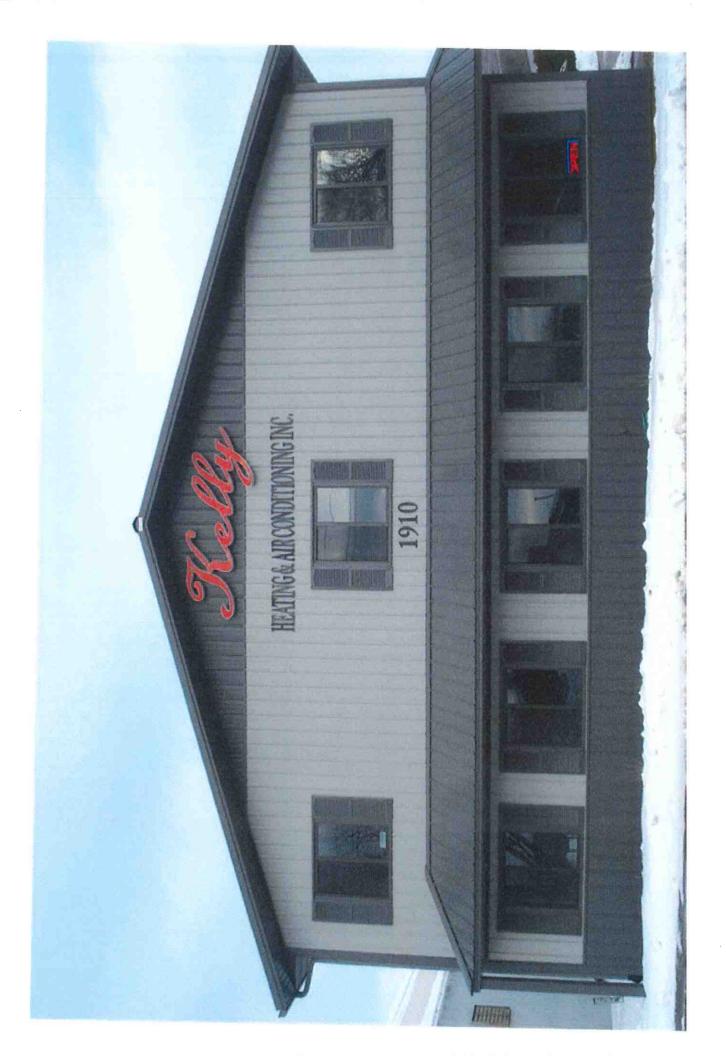

### Dave, a few items to note:

- The Client would like to apply for a variance with regards to the parking surface. Over 75% of the exterior parking is proposed to be concrete between the driveway & ADA parking. The remaining stalls we propose to be 4" of 2" road stone covered with 6" of recycled crushed & packed asphalt. That should eliminate any dust that may be produced by a couple cars coming in parking here and there. Also, the road that Croell is on is producing considerably more dust than Newport will ever create.
- The largest truck they will get is a standard sized semi with trailer. Most of the trucks are from steel distributors so they don't have a sleeper cab. On a normal day they assume they will get 1 truck, and very would we get 2 trucks a day. We have included an AutoTurn exhibit but can provide additional movements if so desired.
- We have attached additional information with regards to the building, which is going to be an Ash Grey. The roof, trim, & wainscot will be Charcoal. The windows and overhead doors will be white. We have attached some pictures of what the colors will look like as they spec'd out the same colors as Kelly Heating in Iowa City.
- We have added to the site plan the proposed location for the trash enclosure. They will have an enclosed area for the garbage and also scrap metal bins so that they aren't visible unless the gates are open. We have included some pictures of what they intend to utilize and have actually made in the past for others. They do not plan to use CMU walls but more of an all metal surround that's similar to the gates shown. If you need an actual detail shown on the site plan please let me know.
- We have also attached an additional drawing of the proposed landscaping plan from the Client, and again can put that into a more defined landscaping plan if so desired.