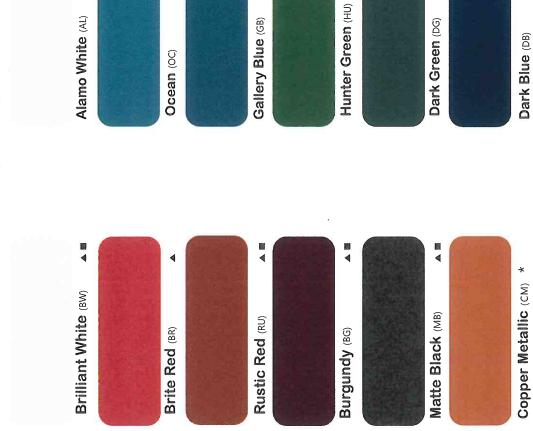

### Dave, a few items to note:

- The Client would like to apply for a variance with regards to the parking surface. Over 75% of the exterior parking is proposed to be concrete between the driveway & ADA parking. The remaining stalls we propose to be 4" of 2" road stone covered with 6" of recycled crushed & packed asphalt. That should eliminate any dust that may be produced by a couple cars coming in parking here and there. Also, the road that Croell is on is producing considerably more dust than Newport will ever create.
- The largest truck they will get is a standard sized semi with trailer. Most of the trucks are from steel distributors so they don't have a sleeper cab. On a normal day they assume they will get 1 truck, and very would we get 2 trucks a day. We have included an AutoTurn exhibit but can provide additional movements if so desired.
- We have attached additional information with regards to the building, which is going to be an Ash Grey. The roof, trim, & wainscot will be Charcoal. The windows and overhead doors will be white. We have attached some pictures of what the colors will look like as they spec'd out the same colors as Kelly Heating in Iowa City.
- We have added to the site plan the proposed location for the trash enclosure. They will have an enclosed area for the garbage and also scrap metal bins so that they aren't visible unless the gates are open. We have included some pictures of what they intend to utilize and have actually made in the past for others. They do not plan to use CMU walls but more of an all metal surround that's similar to the gates shown. If you need an actual detail shown on the site plan please let me know.
- We have also attached an additional drawing of the proposed landscaping plan from the Client, and again can put that into a more defined landscaping plan if so desired.

## **Prime** Colors

GALVALUME® is an internationally registered trademark of BIEC International Inc. and some of its licensed producers.

Bare Galvalume® (BA) ▲

Anti-Syphon Channel

36" Coverage

## **Prime** Colors

4

All colors are available in 29 gauge Galvalume® Substrate.

- Available in 26 gauge Galvalume® Substrate.
   Available in G100 Substrate.
- \* Additional charges will apply for Fluropon paint.