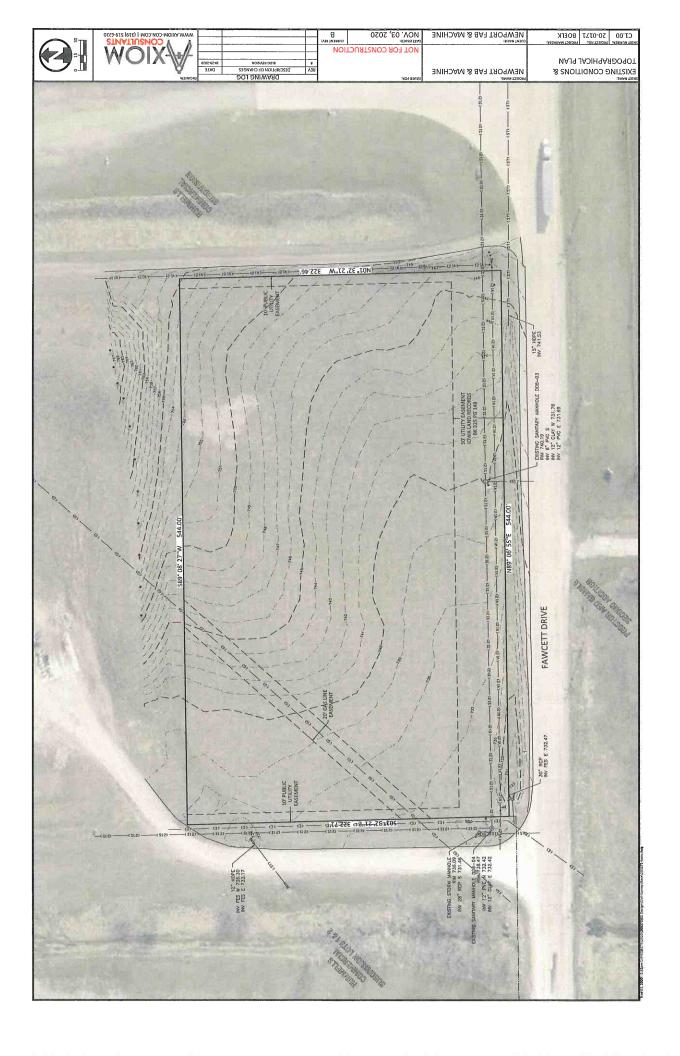

### DRAWINGS FOR PROPOSED IMPROVEMENTS NEWPORT FAB AND MACHINE SITE PLAN

IN THE CITY OF WEST BRANCH, CEDAR COUNTY, IOWA

LEGAL DESCRIPTION

LOT 8 OF LOT 4 RUMMELLS COMMERCIAL SUBDIVISION 8-79-4.

| NOTE:                                                                                                       |
|-------------------------------------------------------------------------------------------------------------|
| THE PROPOSED IMPROVEMENTS INCLUDED IN THESE DRAWINGS HAVE BEEN DESIGNED IN ACCORDANCE WITH CITY OF WEST     |
| BRANCH REQUIREMENTS AND THE IOWA STATEWIDE URBAN DESIGN AND SPECIFICATIONS (SUDAS), LATEST ADDITION, UNLESS |
| NOTED OTHERWISE ON THE PLANS.                                                                               |
|                                                                                                             |

ZONING INFORMATION
CURRENT ZONING HG (HIGHWAY COMMERCIAL INDUSTRIAL DISTRICT)

MINIMUM LOT REQUIREMENTS
FRONT YARD SETBACK 25 FEET
REAR YARD SETBACK SIDE YARD SETBACK -

PURPOSE OF DEVELOPMENT PROPOSED OFFICE AND SHOP BUILDINGS

SITE INFORMATION