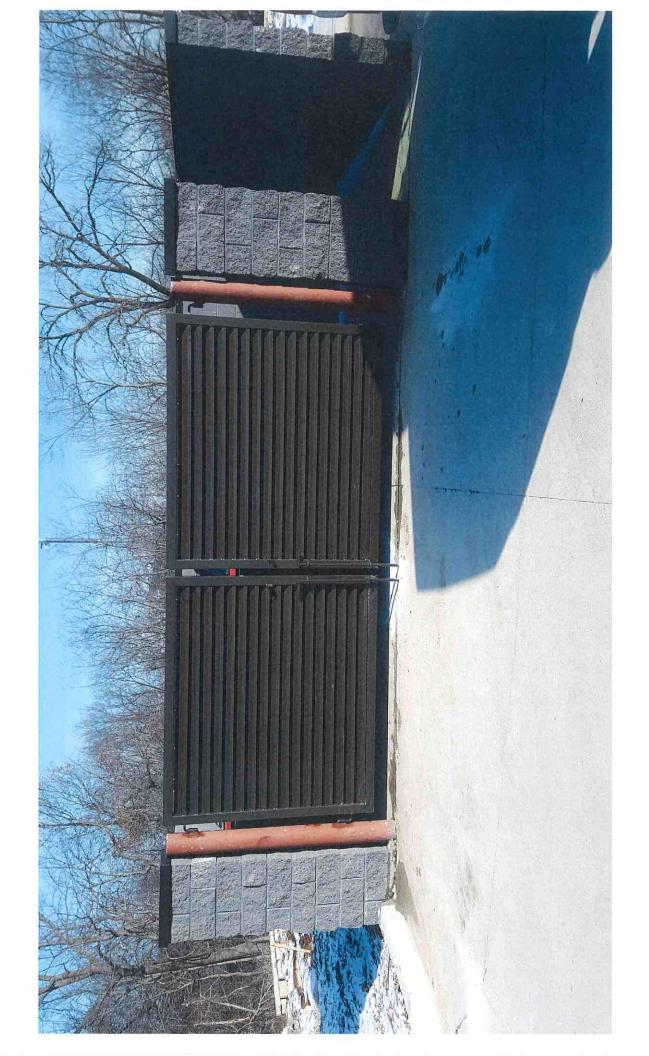

### Dave, a few items to note:

- The Client would like to apply for a variance with regards to the parking surface. Over 75% of the exterior parking is proposed to be concrete between the driveway & ADA parking. The remaining stalls we propose to be 4" of 2" road stone covered with 6" of recycled crushed & packed asphalt. That should eliminate any dust that may be produced by a couple cars coming in parking here and there. Also, the road that Croell is on is producing considerably more dust than Newport will ever create.
- The largest truck they will get is a standard sized semi with trailer. Most of the trucks are from steel distributors so they don't have a sleeper cab. On a normal day they assume they will get 1 truck, and very would we get 2 trucks a day. We have included an AutoTurn exhibit but can provide additional movements if so desired.
- We have attached additional information with regards to the building, which is going to be an Ash Grey. The roof, trim, & wainscot will be Charcoal. The windows and overhead doors will be white. We have attached some pictures of what the colors will look like as they spec'd out the same colors as Kelly Heating in Iowa City.
- We have added to the site plan the proposed location for the trash enclosure. They will have an enclosed area for the garbage and also scrap metal bins so that they aren't visible unless the gates are open. We have included some pictures of what they intend to utilize and have actually made in the past for others. They do not plan to use CMU walls but more of an all metal surround that's similar to the gates shown. If you need an actual detail shown on the site plan please let me know.
- We have also attached an additional drawing of the proposed landscaping plan from the Client, and again can put that into a more defined landscaping plan if so desired.