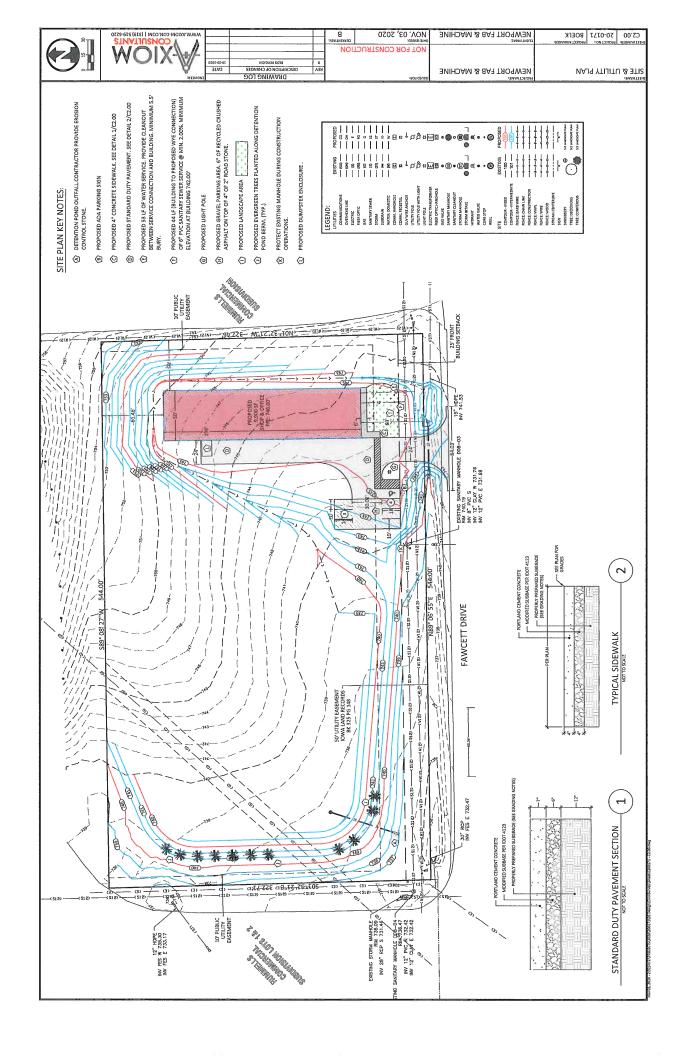

### Dave, a few items to note:

- The Client would like to apply for a variance with regards to the parking surface. Over 75% of the exterior parking is proposed to be concrete between the driveway & ADA parking. The remaining stalls we propose to be 4" of 2" road stone covered with 6" of recycled crushed & packed asphalt. That should eliminate any dust that may be produced by a couple cars coming in parking here and there. Also, the road that Croell is on is producing considerably more dust than Newport will ever create.
- The largest truck they will get is a standard sized semi with trailer. Most of the trucks are from steel distributors so they don't have a sleeper cab. On a normal day they assume they will get 1 truck, and very would we get 2 trucks a day. We have included an AutoTurn exhibit but can provide additional movements if so desired.
- We have attached additional information with regards to the building, which is going to be an Ash Grey. The roof, trim, & wainscot will be Charcoal. The windows and overhead doors will be white. We have attached some pictures of what the colors will look like as they spec'd out the same colors as Kelly Heating in Iowa City.
- We have added to the site plan the proposed location for the trash enclosure. They will have an enclosed area for the garbage and also scrap metal bins so that they aren't visible unless the gates are open. We have included some pictures of what they intend to utilize and have actually made in the past for others. They do not plan to use CMU walls but more of an all metal surround that's similar to the gates shown. If you need an actual detail shown on the site plan please let me know.
- We have also attached an additional drawing of the proposed landscaping plan from the Client, and again can put that into a more defined landscaping plan if so desired.

REQUIRED PARKING = 1.5TALL PER 2 EMPLOYEES ON MAXIMUM WORK SHIFT MAXIMUM EMPLOYEES ON SHIFT = 5

3 PARKING STALLS REQUIRED 1 ADA PARKING STALL REQUIRED

7 - STALLS PROVIDED (TOTAL) 1 - VAN ACCESSIBLE STALLS

AREA CALCULATIONS PROPOSED PARKING

10 FEET X 18 FEET

PARKING REQUIREMENTS
PARKING STALL DIMENSIONS: