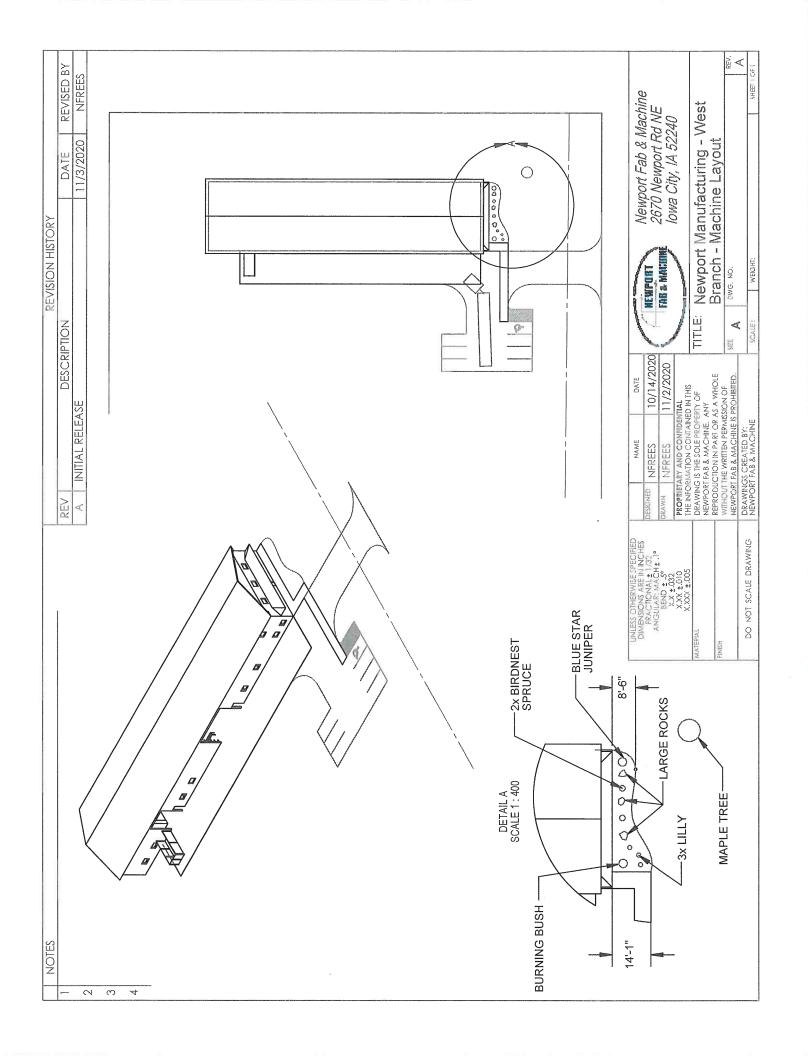

### Dave, a few items to note:

- The Client would like to apply for a variance with regards to the parking surface. Over 75% of the exterior parking is proposed to be concrete between the driveway & ADA parking. The remaining stalls we propose to be 4" of 2" road stone covered with 6" of recycled crushed & packed asphalt. That should eliminate any dust that may be produced by a couple cars coming in parking here and there. Also, the road that Croell is on is producing considerably more dust than Newport will ever create.
- The largest truck they will get is a standard sized semi with trailer. Most of the trucks are from steel distributors so they don't have a sleeper cab. On a normal day they assume they will get 1 truck, and very would we get 2 trucks a day. We have included an AutoTurn exhibit but can provide additional movements if so desired.
- We have attached additional information with regards to the building, which is going to be an Ash Grey. The roof, trim, & wainscot will be Charcoal. The windows and overhead doors will be white. We have attached some pictures of what the colors will look like as they spec'd out the same colors as Kelly Heating in Iowa City.
- We have added to the site plan the proposed location for the trash enclosure. They will have an enclosed area for the garbage and also scrap metal bins so that they aren't visible unless the gates are open. We have included some pictures of what they intend to utilize and have actually made in the past for others. They do not plan to use CMU walls but more of an all metal surround that's similar to the gates shown. If you need an actual detail shown on the site plan please let me know.
- We have also attached an additional drawing of the proposed landscaping plan from the Client, and again can put that into a more defined landscaping plan if so desired.

### DRAWINGS FOR PROPOSED IMPROVEMENTS NEWPORT FAB AND MACHINE SITE PLAN

IN THE CITY OF WEST BRANCH, CEDAR COUNTY, IOWA

LEGAL DESCRIPTION

LOT 8 OF LOT 4 RUMMELLS COMMERCIAL SUBDIVISION 8-79-4.

| NOTE:                                                                                                       |
|-------------------------------------------------------------------------------------------------------------|
| THE PROPOSED IMPROVEMENTS INCLUDED IN THESE DRAWINGS HAVE BEEN DESIGNED IN ACCORDANCE WITH CITY OF WEST     |
| BRANCH REQUIREMENTS AND THE IOWA STATEWIDE URBAN DESIGN AND SPECIFICATIONS (SUDAS), LATEST ADDITION, UNLESS |
| NOTED OTHERWISE ON THE PLANS.                                                                               |
|                                                                                                             |

ZONING INFORMATION
CURRENT ZONING HG (HIGHWAY COMMERCIAL INDUSTRIAL DISTRICT)

MINIMUM LOT REQUIREMENTS
FRONT YARD SETBACK 25 FEET
REAR YARD SETBACK SIDE YARD SETBACK -

PURPOSE OF DEVELOPMENT PROPOSED OFFICE AND SHOP BUILDINGS

REQUIRED PARKING = 1.5TALL PER 2 EMPLOYEES ON MAXIMUM WORK SHIFT MAXIMUM EMPLOYEES ON SHIFT = 5

3 PARKING STALLS REQUIRED 1 ADA PARKING STALL REQUIRED

7 - STALLS PROVIDED (TOTAL) 1 - VAN ACCESSIBLE STALLS

AREA CALCULATIONS PROPOSED PARKING

10 FEET X 18 FEET

PARKING REQUIREMENTS
PARKING STALL DIMENSIONS: