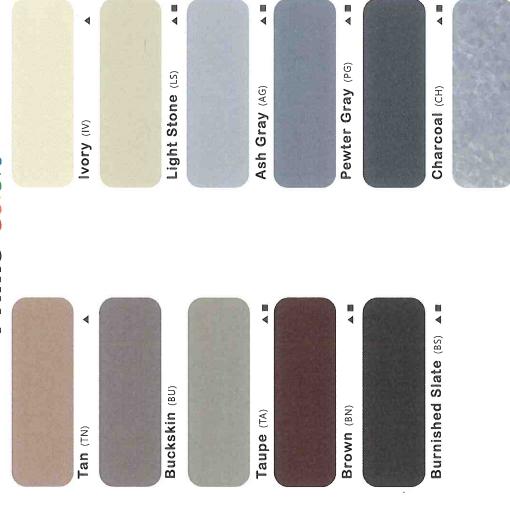

### Dave, a few items to note:

- The Client would like to apply for a variance with regards to the parking surface. Over 75% of the exterior parking is proposed to be concrete between the driveway & ADA parking. The remaining stalls we propose to be 4" of 2" road stone covered with 6" of recycled crushed & packed asphalt. That should eliminate any dust that may be produced by a couple cars coming in parking here and there. Also, the road that Croell is on is producing considerably more dust than Newport will ever create.
- The largest truck they will get is a standard sized semi with trailer. Most of the trucks are from steel distributors so they don't have a sleeper cab. On a normal day they assume they will get 1 truck, and very would we get 2 trucks a day. We have included an AutoTurn exhibit but can provide additional movements if so desired.
- We have attached additional information with regards to the building, which is going to be an Ash Grey. The roof, trim, & wainscot will be Charcoal. The windows and overhead doors will be white. We have attached some pictures of what the colors will look like as they spec'd out the same colors as Kelly Heating in Iowa City.
- We have added to the site plan the proposed location for the trash enclosure. They will have an enclosed area for the garbage and also scrap metal bins so that they aren't visible unless the gates are open. We have included some pictures of what they intend to utilize and have actually made in the past for others. They do not plan to use CMU walls but more of an all metal surround that's similar to the gates shown. If you need an actual detail shown on the site plan please let me know.
- We have also attached an additional drawing of the proposed landscaping plan from the Client, and again can put that into a more defined landscaping plan if so desired.

## **Prime** Colors

GALVALUME® is an internationally registered trademark of BIEC International Inc. and some of its licensed producers.

Bare Galvalume® (BA) ▲

Anti-Syphon Channel

36" Coverage

## **Prime** Colors

4

All colors are available in 29 gauge Galvalume® Substrate.

- Available in 26 gauge Galvalume® Substrate.
   Available in G100 Substrate.
- \* Additional charges will apply for Fluropon paint.