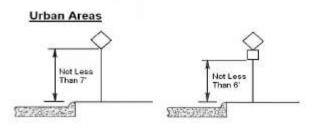

c, a second stop sign should be placed where it is visible to traffic in the inner lane if a suitable location exists.

### Regulatory & Warning Sign Mounting Height

On two-lane routes in rural areas, the Manual on Uniform Traffic Control Devices specifies that signs be mounted at a height of at least 5 feet measured from the bottom of the sign to the near edge of the pavement. In areas where parking or pedestrian movements are likely to occur or where there are other obstructions to view, the clearance from the bottom of the sign to the curb or ground at the base of the sign shall be at least 7 feet. When a secondary sign is mounted below another sign, the mounting heights prescribed above may be reduced to 4 feet and 6 feet respectively.

#### Sign Mounting Heights

# Not Less Than 5'



### Calculating Sign Post Lengths

Urban with Curb



#### Calculations for Telespar

- A Sign verticle height 36"
- B 7' plus 6" to 8" inserted into base total length of 7'6" to 7'8".
- C 18" outer Sleeve for double wall breakaway.
- D 48" Minimum with 1" to 2" exposed above ground.

Sign Post length in Telespar – A+B – 10'8" Where A = 36" and B = 7'8" Outer Sleeve = C (18") Anchor Base = D (48")

#### Calculations For Wood Posts

- A Sign verticle height
- E Height of sign from grade
- F Depth below grade

Wood Sign Post Length = A+E+F = 14'7" Where A=36" and E=7" and F=4'

Make adjustments for vertical height of sign "G"

## **Calculating Sign Post Lengths** Rural Areas 12' 5 Min. 5' 12' 3' + 5' + 4' = 12' 3. 12 5 Min. 5' 15' 3, 3' + 5' + 3' + 4' = 15' 3. 12' 10 Minimum Min. 5' Recomm