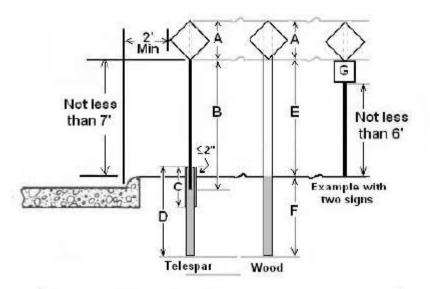

ible to traffic in the inner lane if a suitable location exists.

### Regulatory & Warning Sign Mounting Height

On two-lane routes in rural areas, the Manual on Uniform Traffic Control Devices specifies that signs be mounted at a height of at least 5 feet measured from the bottom of the sign to the near edge of the pavement. In areas where parking or pedestrian movements are likely to occur or where there are other obstructions to view, the clearance from the bottom of the sign to the curb or ground at the base of the sign shall be at least 7 feet. When a secondary sign is mounted below another sign, the mounting heights prescribed above may be reduced to 4 feet and 6 feet respectively.

#### Sign Mounting Heights

# Not Less Than 5'



### Calculating Sign Post Lengths

Urban with Curb



#### Calculations for Telespar

- A Sign verticle height 36"
- B 7' plus 6" to 8" inserted into base total length of 7'6" to 7'8".
- C 18" outer Sleeve for double wall breakaway.
- D 48" Minimum with 1" to 2" exposed above ground.

Sign Post length in Telespar – A+B – 10'8" Where A = 36" and B = 7'8" Outer Sleeve = C (18") Anchor Base = D (48")

#### Calculations For Wood Posts

- A Sign verticle height
- E Height of sign from grade
- F Depth below grade

Wood Sign Post Length = A+E+F = 14'7" Where A=36" and E=7" and F=4'

Make adjustments for vertical height of sign "G"

## **Calculating Sign Post Lengths** Rural Areas 12' 5 Min. 5' 12' 3' + 5' + 4' = 12' 3. 12 5 Min. 5' 15' 3, 3' + 5' + 3' + 4' = 15' 3. 12' 10 Minimum Min. 5' Recommended 4 3' + 3' + 4' = 10'

In cases where the sing po