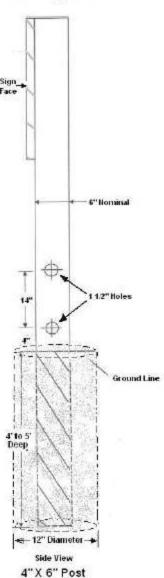

iameter hole, parallel to the sign face and centered on the side of the post at 4 inches (100mm) above the ground line and another at 1 foot 6 inches (460mm) above the ground line.

4 inch by 4 inch posts do not require holes to be drilled as they are already considered to have sufficient breakaway characteristics.

#### Splicing Posts (see below)

Post splices should be made just above the ground surface to allow the breakaway features to function properly. No part of the splice is to be placed below the ground surface. The splice is to be made in the direction of traffic with the upper post on the front and the lower post on the back. The distance from the bottom of the splice to the ground should be not less than 3" or more than 6". The overlap should be 24" using at least two bolts





#### **Technical Reference Overview**

One of the main goals for the All Town Sign Replacement Program is to ensure that replacement signs are properly installed. They must be installed at the correct lateral and longitudinal location, set at the correct height and proper orientation.

The installation requirements are found in the Manual on Uniform Traffic Control Devices (MUTCD) published by the Federal Highway Administration. Another reference is the Traffic and Safety Manual (T&S Manual) published by the Iowa Department of Transportation.

#### MUTCD:

The following sections are highlights from the 2009 MUTCD. Contact the Program Coordinator if you have any questions.

#### Link:

http://mutcd.fhwa.dot.gov/pdfs/2009/pdf\_index.htm

#### For all eligible signs:

- Section 2A.16 Standa