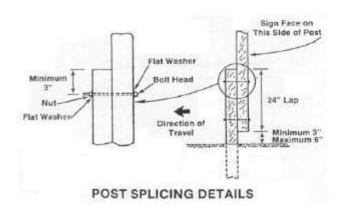

diameter hole, parallel to the sign face and centered on the side of the post at 4 inches (100mm) above the ground line and another at 1 foot 6 inches (460mm) above the ground line.

4 inch by 4 inch posts do not require holes to be drilled as they are already considered to have sufficient breakaway characteristics.

#### Splicing Posts (see below)

Post splices should be made just above the ground surface to allow the breakaway features to function properly. No part of the splice is to be placed below the ground surface. The splice is to be made in the direction of traffic with the upper post on the front and the lower post on the back. The distance from the bottom of the splice to the ground should be not less than 3" or more than 6". The overlap should be 24" using at least two bolts





#### **Technical Reference Overview**

One of the main goals for the All Town Sign Replacement Program is to ensure that replacement signs are properly installed. They must be installed at the correct lateral and longitudinal location, set at the correct height and proper orientation.

The installation requirements are found in the Manual on Uniform Traffic Control Devices (MUTCD) published by the Federal Highway Administration. Another reference is the Traffic and Safety Manual (T&S Manual) published by the Iowa Department of Transportation.

#### MUTCD:

The following sections are highlights from the 2009 MUTCD. Contact the Program Coordinator if you have any questions.

#### Link:

http://mutcd.fhwa.dot.gov/pdfs/2009/pdf\_index.htm

#### For all eligible signs:

- Section 2A.16 Stan