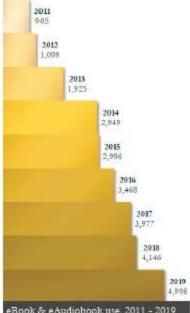

#### Electronic Items

Members of the West Branch Community continue to use more and more of the library's electronic items through Bridges, the state-wide ebook and electronic audiobook consortium.

The electronic collection now holds almost 50,000 electronic books and 22,000 downloadable audiobooks. Even so, these titles are so popular that many items have extensive waiting lists to use them.

As the electronic collection is able to be so broad and unrestrained by library hours, the use of electronic items has continued to jump an additional 21% this year and now make up over 15% of the library's total circulation.

Effects of this shift include the library needing fewer physical copies and funding being shifted towards electronic items. The electronic editions often cost significantly more than their physical counterparts, though don't suffer from the wear that physical copies are subject to.

eBook & eAudiobook use, 2011 - 2019