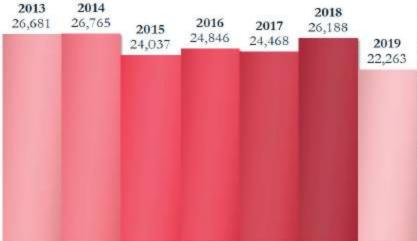

#### Library Visits

As indicated below, the total number of visitors to the library was lower than over the past few years. This tends to result from several different areas. After-school crowds tend to be smaller than in past years which is one of the largest sources of routine visitors and thus the smaller overall visitors. There were a few less program attendees which also directly drops the visitor count by that many people. Lastly, electronic books are far more convenient for their availability outside of the library and library hours, but the rise in their use does in some small amount, create a decrease in overall library visits.