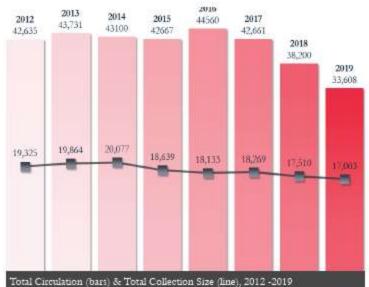

#### Circulation & Collection Size

2019 saw an additional move away from the library's physical collection towards other library services. Electronic books, detailed to the right, continue to make an impact on library collections. For many years, a booming circulation in DVDs also served to grow circulation which has dropped off due to the rise in popularity of streaming services.

As outlined in the prior page, the library's focus continues to shift from primarily being a provider of reading material to be a place for people to gather, for people to find help and information, and for a place to help provide entertainment and a variety of learning opportunities, and to bring one another together.

Numbers of items added and removed from the collection, 2013-2019