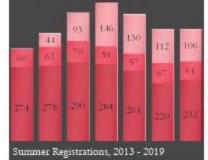

### Summer Library Program

The 2019 Summer Library Program was entitled, "A Universe of Stories" which gave us the fun of tour through the solar system and beyond!

Special events in 2019 included making galaxy slime, launching model rockets, learning about using senses to explore the universe with the Iowa Library for the Blind and Physically Handicapped, and experience making, holding, and hearing comets!

This year, the library returned to offering coins for prizes, a popular offering in past years that had been swapped for bingo cards. In the effort to teach financial literacy to youth, prize coins returned, allowing youth to save up for bigger prizes or spend now for smaller, but immediate rewards. Adults and teens continued to learn a variety of new, space-themed topics to complete bingo cards and win rewards!

We hope to see you in 2020 for legends, fantasy, mythology, and fairy tales through "Imagine Your Story."

Youth of all ages enjoy building with the library Legos!