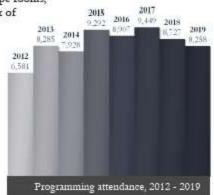

### Programming

Events and programs at the library continue to be one of the most saught-after services provided at the library. The community has expressed direct interest in library programming by selecting "Learn, grow, and have fun at the library" as part of the new strategic plan. Through the year, the library held 368 programs or events, more than one per day. Youth continue to be a strong focus with afterschool events on Wednesdays during school, storytimes on Tuesdays and Fridays, movie nights, and special presenters. Teens have held book discussions, played games, completed escape rooms,

and completed a huge number of crafts. We also never want to forget the adult population who gather at the library to watch movies, play games, create home decor, and learn new skills. While overall program attendance dipped slightly, the WBPL still has an astounding turnout which is around 400% larger than other libraries of a relatively similar size.