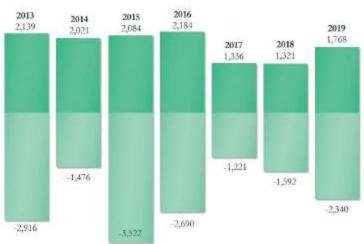

#### Circulation & Collection Size

2019 saw an additional move away from the library's physical collection towards other library services. Electronic books, detailed to the right, continue to make an impact on library collections. For many years, a booming circulation in DVDs also served to grow circulation which has dropped off due to the rise in popularity of streaming services.

As outlined in the prior page, the library's focus continues to shift from primarily being a provider of reading material to be a place for people to gather, for people to find help and information, and for a place to help provide entertainment and a variety of learning opportunities, and to bring one another together.

Numbers of items added and removed from the collection, 2013-2019