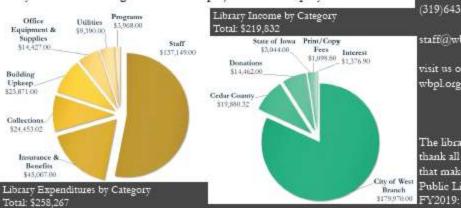

#### Financial Information

The general overview for the library's finances through the fiscal year are below. This year, the library received several memorials increasing the cost of "Building Upkeep" expenditures as well as "Donations" income. This year, the library became fine free so no income is included as fines. Donations recieved for late items is included in the donations category. Otherwise, there is little of note with financial details as they have remained similar for several years. It is also important to note that total income and expenditures are not intended to match as some expenditures are paid from nonlibrary funds and various grant or donation projects cross multiple years.