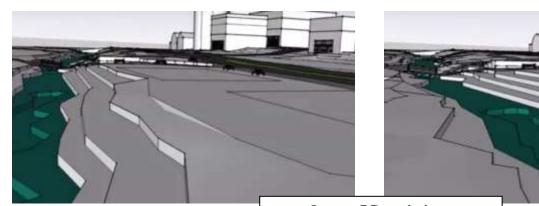

## Discussion - Wapsinonoc Creek widening preliminary cost estimate

Jones reported that preliminary engineers cost estimates had been received for the potential project in the amount of \$435,000. City Engineer Schechinger explained the proposed project that would impact the area just northeast of the shelter at Beranek Park and move south easterly on adjacent property owners and would include removing a railroad berm, removal of an old bridge, removing and replacing topsoil and planting deep root native grasses. Jones said that bond proceeds from Cubby Park qualify and could be used toward this project since the creek runs through Beranek Park. He also said the storm water fund had approximately \$126,000 available for this type of project. Edgar said that \$250,000 is estimated to be left over from the Cubby Park project due to value engineering. Jones reminded the Council of other uses for the same money that will be needed to operate Cubby Park and provided quotes. Miller asked what the impact of the project would have on downtown, specifically the fire station. Schechinger said the models predicted about a six inch decrease. City Attorney Olson said that property owners would need to be contacted regarding the project in order for it to happen and said he would work with Schechinger on that to see if the project was viable.