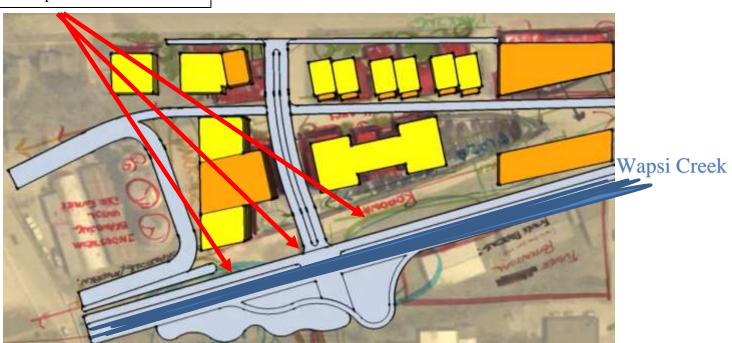

## Discussion - Wapsinonoc Creek widening preliminary cost estimate

Jones reported that preliminary engineers cost estimates had been received for the potential project in the amount of \$435,000. City Engineer Schechinger explained the proposed project that would impact the area just northeast of the shelter at Beranek Park and move south easterly on adjacent property owners and would include removing a railroad berm, removal of an old bridge, removing and replacing topsoil and planting deep root native grasses. Jones said that bond proceeds from Cubby Park qualify and could be used toward this project since the creek runs through Beranek Park. He also said the storm water fund had approximately \$126,000 available for this type of project. Edgar said that \$250,000 is estimated to be left over from the Cubby Park project due to value engineering. Jones reminded the Council of other uses for the same money that will be needed to operate Cubby Park and provided quotes. Miller asked what the impact of the project would have on downtown, specifically the fire station. Schechinger said the models predicted about a six inch decrease. City Attorney Olson said that property owners would need to be contacted regarding the project in order for it to happen and said he would work with Schechinger on that to see if the project was viable.