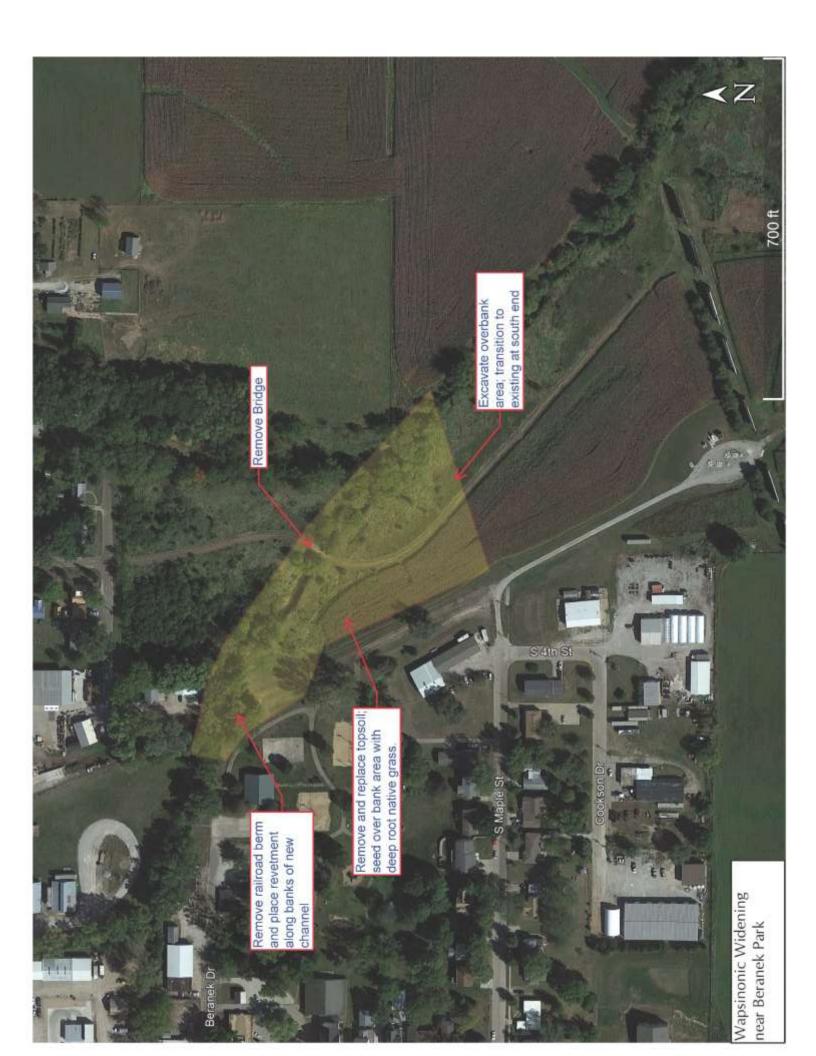

## Discussion - Wapsinonoc Creek widening preliminary cost estimate

Jones reported that preliminary engineers cost estimates had been received for the potential project in the amount of \$435,000. City Engineer Schechinger explained the proposed project that would impact the area just northeast of the shelter at Beranek Park and move south easterly on adjacent property owners and would include removing a railroad berm, removal of an old bridge, removing and replacing topsoil and planting deep root native grasses. Jones said that bond proceeds from Cubby Park qualify and could be used toward this project since the creek runs through Beranek Park. He also said the storm water fund had approximately \$126,000 available for this type of project. Edgar said that \$250,000 is estimated to be left over from the Cubby Park project due to value engineering. Jones reminded the Council of other uses for the same money that will be needed to operate Cubby Park and provided quotes. Miller asked what the impact of the project would have on downtown, specifically the fire station. Schechinger said the models predicted about a six inch decrease. City Attorney Olson said that property owners would need to be contacted regarding the project in order for it to happen and said he would work with Schechinger on that to see if the project was viable.