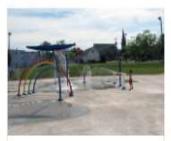

## Discussion - Wapsinonoc Creek widening preliminary cost estimate

Jones reported that preliminary engineers cost estimates had been received for the potential project in the amount of \$435,000. City Engineer Schechinger explained the proposed project that would impact the area just northeast of the shelter at Beranek Park and move south easterly on adjacent property owners and would include removing a railroad berm, removal of an old bridge, removing and replacing topsoil and planting deep root native grasses. Jones said that bond proceeds from Cubby Park qualify and could be used toward this project since the creek runs through Beranek Park. He also said the storm water fund had approximately \$126,000 available for this type of project. Edgar said that \$250,000 is estimated to be left over from the Cubby Park project due to value engineering. Jones reminded the Council of other uses for the same money that will be needed to operate Cubby Park and provided quotes. Miller asked what the impact of the project would have on downtown, specifically the fire station. Schechinger said the models predicted about a six inch decrease. City Attorney Olson said that property owners would need to be contacted regarding the project in order for it to happen and said he would work with Schechinger on that to see if the project was viable.