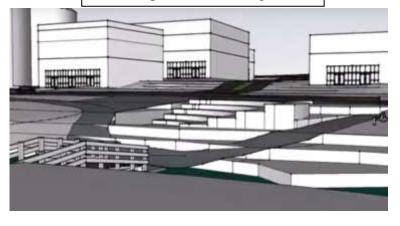

## Discussion - Wapsinonoc Creek widening preliminary cost estimate

Jones reported that preliminary engineers cost estimates had been received for the potential project in the amount of \$435,000. City Engineer Schechinger explained the proposed project that would impact the area just northeast of the shelter at Beranek Park and move south easterly on adjacent property owners and would include removing a railroad berm, removal of an old bridge, removing and replacing topsoil and planting deep root native grasses. Jones said that bond proceeds from Cubby Park qualify and could be used toward this project since the creek runs through Beranek Park. He also said the storm water fund had approximately \$126,000 available for this type of project. Edgar said that \$250,000 is estimated to be left over from the Cubby Park project due to value engineering. Jones reminded the Council of other uses for the same money that will be needed to operate Cubby Park and provided quotes. Miller asked what the impact of the project would have on downtown, specifically the fire station. Schechinger said the models predicted about a six inch decrease. City Attorney Olson said that property owners would need to be contacted regarding the project in order for it to happen and said he would work with Schechinger on that to see if the project was viable.