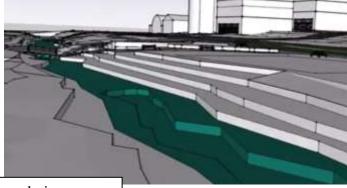

## Discussion - Wapsinonoc Creek widening preliminary cost estimate

Jones reported that preliminary engineers cost estimates had been received for the potential project in the amount of \$435,000. City Engineer Schechinger explained the proposed project that would impact the area just northeast of the shelter at Beranek Park and move south easterly on adjacent property owners and would include removing a railroad berm, removal of an old bridge, removing and replacing topsoil and planting deep root native grasses. Jones said that bond proceeds from Cubby Park qualify and could be used toward this project since the creek runs through Beranek Park. He also said the storm water fund had approximately \$126,000 available for this type of project. Edgar said that \$250,000 is estimated to be left over from the Cubby Park project due to value engineering. Jones reminded the Council of other uses for the same money that will be needed to operate Cubby Park and provided quotes. Miller asked what the impact of the project would have on downtown, specifically the fire station. Schechinger said the models predicted about a six inch decrease. City Attorney Olson said that property owners would need to be contacted regarding the project in order for it to happen and said he would work with Schechinger on that to see if the project was viable.