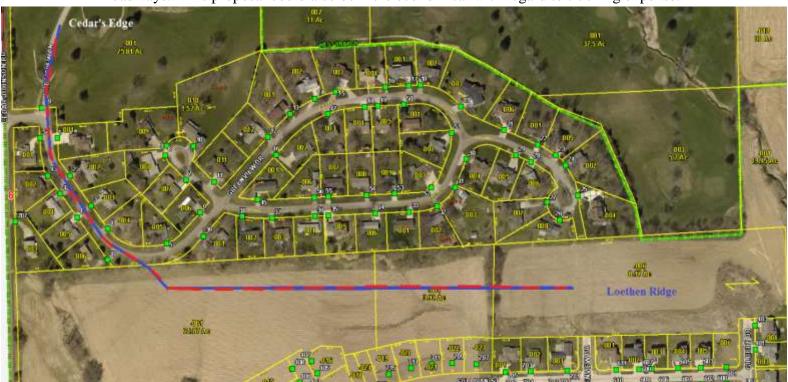

Discussion - Grant permission to allow dirt transfer from Loethen Ridge to Cedar's Edge – Jerry Sexton proposal. Sexton described his plan to have dirt moved from the new Loethen Ridge housing development to the Cedar's Edge Golf course via direct access on the un-developed property owned by KLM Investments. Sexton is requests to access the golf course from between 5 Greenview and 40 Greenview, then north. Sexton stated that Loethen Ridge needs to get rid of approximately 3500 truckloads of dirt and Cedar's Edge needs about 2000 loads. Sexton said this route will have less of an impact on city streets and disruption to neighbors. Goodale commented that this shortcut was more desirable then going west to Cedar-Johnson then north to the golf course as it would add extra wear and tear on the seal coat road. Goodale estimated the cost to repair any damages to Greenview Drive (for this traveled portion) to be approximately five thousand dollars versus twenty thousand dollars for Cedar-Johnson repairs. The council discussed and agreed to Sexton's proposal on the following conditions, that Sexton and/or Loethen Ridge Estates developer pay for the cost of the street repairs, that Sexton send notices to all residents of Greenview subdivision of the trucking plan, including hours of trucking and days for completion and that signage be posted in advance to warn residents of the truck traffic. A few Greenview residents were in attendance and were agreeable with the conditions. The Council directed the City Attorney to draft an agreement stating the listed conditions.