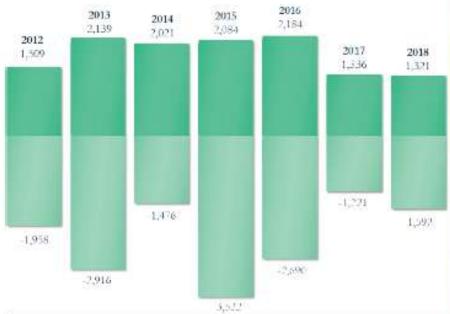

- remaining parts of the report help identify for City Administration what their TIF needs are in the next fiscal year and beyond based on their obligations
- 2. **GIS Implementation from Midland** Midland GIS, Implemented a Geographic Information System focused on correcting current problems in locating existing infrastructure and will be the basis for developing successful long term planning for investing for improvements, maintenance, and expansion management.
- The West Branch Public Library Annual Report is required to give an annual report
  to the city council including information on the condition of the library, number of
  items added, number circulated, amount of fines collected, and report of
  expenditure.