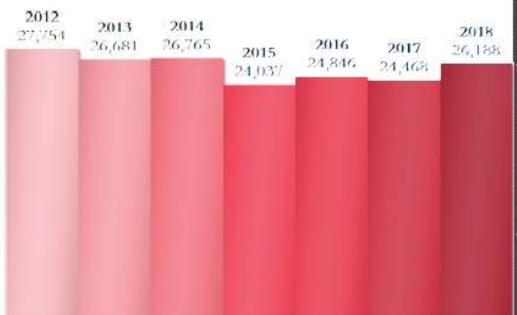

- remaining parts of the report help identify for City Administration what their TIF needs are in the next fiscal year and beyond based on their obligations
- 2. **GIS Implementation from Midland** Midland GIS, Implemented a Geographic Information System focused on correcting current problems in locating existing infrastructure and will be the basis for developing successful long term planning for investing for improvements, maintenance, and expansion management.
- The West Branch Public Library Annual Report is required to give an annual report
  to the city council including information on the condition of the library, number of
  items added, number circulated, amount of fines collected, and report of
  expenditure.