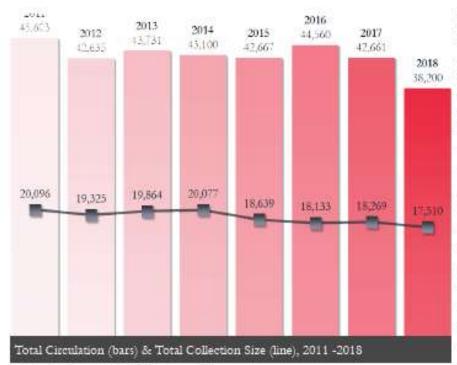

dditional 120 hours this year and the computers almost 700 additional hours over the prior year's use.

As the library moves forward through a new strategic plan created this year, the library looks further to be a place where the community can gather and learn.



Computer Uses, 2011 - 2018





| ı | In the Report                 |   |
|---|-------------------------------|---|
| ĺ | Welcome                       | 1 |
|   | Circulation & Collection Size | 2 |
| 2 | Ebooks                        | 2 |
| 6 | Summer Library Program        | 3 |
| į | Programming                   | 3 |
| į | Financial Information         | 4 |
|   | Library Visits                | 4 |
|   | About this Report             | 4 |

A visit from author Carrie LaSeur and dying eggs with as much mess as possible!



### Circulation & Collection Size

2018 saw one of the first major changes in circulation within the past 10 years. The rise of streaming services have strongly impacted the use of visual media use within the library. Circulation is still, however, a very strong point for the West Branch library. A community of our size typically averages around 28,000 items per year, 10,000 less than that of the WBPL

Note that the collection here is purely in physical items found within the library. Library users also have access to the electronic collection now which includes over 45,000 items which provides for a wider collection and constant access.



Numbers of items added and removed from the collection, 2012-2018

### Ebooks

Bridges, the library's electronic book and audiobook service, continue