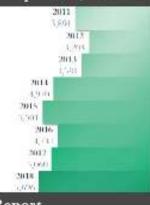

he groundwork for new carpet to be installed late this summer

Over the past few years, the library has made a number of changes to help modernize the building to better meet the needs of our community as a place for the community to gather and learn. The information to the right on the use of the community room and library computers do not seem to have changed much. Underneath this, though, is the increase in overall time of use rather than the individual use. The library community room was used an additional 120 hours this year and the computers almost 700 additional hours over the prior year's use.

As the library moves forward through a new strategic plan created this year, the library looks further to be a place where the community can gather and learn.



Computer Uses, 2011 - 2018





| ı | In the Report                 |   |
|---|-------------------------------|---|
| ĺ | Welcome                       | 1 |
|   | Circulation & Collection Size | 2 |
| 2 | Ebooks                        | 2 |
| 6 | Summer Library Program        | 3 |
| į | Programming                   | 3 |
| į | Financial Information         | 4 |
|   | Library Visits                | 4 |
|   | About this Report             | 4 |

A visit from author Carrie LaSeur and dying eggs with as much mess as possible!



### Circulation & Collection Size

2018 saw one of the first major changes in circulation within the past 10 years. The rise of streaming services have strongly impacted the use of visual media use within the library. Circulation is still, however, a very strong point for the West Branch lib