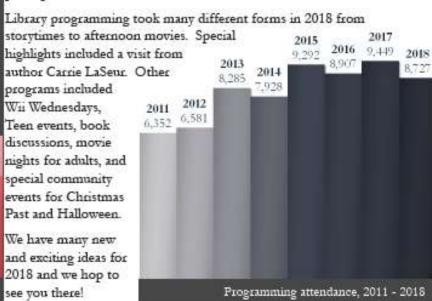

- remaining parts of the report help identify for City Administration what their TIF needs are in the next fiscal year and beyond based on their obligations
- 2. **GIS Implementation from Midland** Midland GIS, Implemented a Geographic Information System focused on correcting current problems in locating existing infrastructure and will be the basis for developing successful long term planning for investing for improvements, maintenance, and expansion management.
- The West Branch Public Library Annual Report is required to give an annual report
  to the city council including information on the condition of the library, number of
  items added, number circulated, amount of fines collected, and report of
  expenditure.