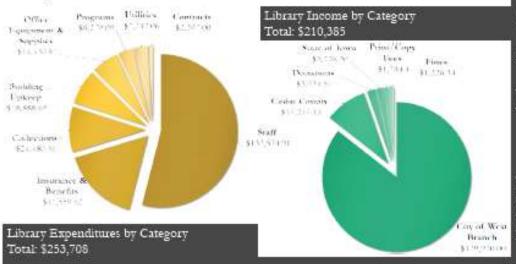

- remaining parts of the report help identify for City Administration what their TIF needs are in the next fiscal year and beyond based on their obligations
- 2. **GIS Implementation from Midland** Midland GIS, Implemented a Geographic Information System focused on correcting current problems in locating existing infrastructure and will be the basis for developing successful long term planning for investing for improvements, maintenance, and expansion management.
- The West Branch Public Library Annual Report is required to give an annual report
  to the city council including information on the condition of the library, number of
  items added, number circulated, amount of fines collected, and report of
  expenditure.