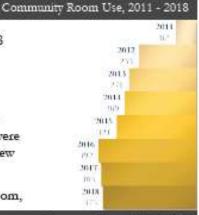

to hide clutter, and laying the groundwork for new carpet to be installed late this summer

Over the past few years, the library has made a number of changes to help modernize the building to better meet the needs of our community as a place for the community to gather and learn. The information to the right on the use of the community room and library computers do not seem to have changed much. Underneath this, though, is the increase in overall time of use rather than the individual use. The library community room was used an additional 120 hours this year and the computers almost 700 additional hours over the prior year's use.

As the library moves forward through a new strategic plan created this year, the library looks further to be a place where the community can gather and learn.



Computer Uses, 2011 - 2018





| ı | In the Report                 |   |
|---|-------------------------------|---|
| ĺ | Welcome                       | 1 |
|   | Circulation & Collection Size | 2 |
| 2 | Ebooks                        | 2 |
| 6 | Summer Library Program        | 3 |
| į | Programming                   | 3 |
| į | Financial Information         | 4 |
|   | Library Visits                | 4 |
|   | About this Report             | 4 |

A visit from author Carrie LaSeur and dying eggs with as much mess as possible!



### Circulation & Collection Size

2018 saw one of the first major changes in circulation within the past 10 years. The rise of streaming services have strongly impacted the use of visual media use within the library. Circulation is still, however, a very strong