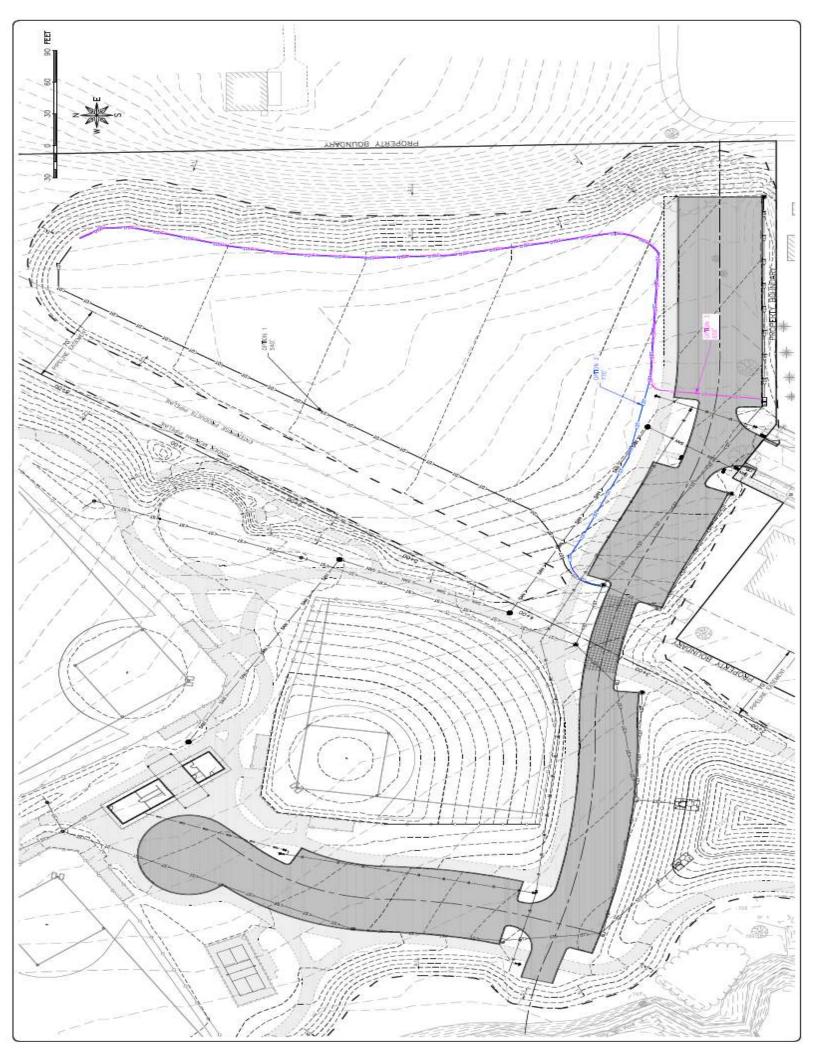

| dy                                 |
| (Signature)                                                                         | (Signat             | cure)                                   | (Signature)                        |
| Date                                                                                | Date                | ,                                       | Date                               |
| END SECTION.                                                                        |                     |                                         |                                    |
| PROJECT #16-072 City of West Branch, Iowa<br>Cubby Park Improvements<br>May 4, 2018 |                     |                                         | CHANGE ORDER 6                     |



### **RESOLUTION 1765**

RESOLUTION APPROVING CHANGE ORDER #6 FOR CUBBY PARK IMPROVEMENTS "NOT TO EXCEED" \$19,650.00 UNLESS FROST IS FOUND TO BE FOUR INCHES DEEP THEN COST WILL BE ENHANCED BY TIME AND MATERIALS.

**WHEREAS,** This change order for work at Cubby Park is recommended as ground water has been observed seeping from the hillside in the cut areas east of the pipeline and ponding on or near the parking lot near the pipelines; and

**WHEREAS,** this will inhibit paving and potentially be an on-going maintenance issue in that area of the park; and

**WHEREAS**, the area has remained undisturbed for several weeks and is not improving; and

**WHEREAS**, the tile route will follow the pipeline and/or base of the hill along the cemetery to intercept the ground water and outlet to the